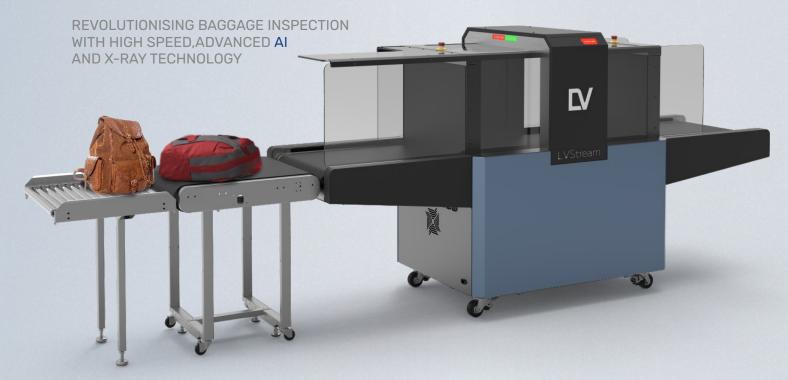

### **LV STREAM**

Our cutting-edge bag inspection system combines advanced Al-powered software with state-of-the-art hardware to deliver unparalleled efficiency and accuracy. Capable of processing 1300+ bags per hour at an impressive speed of 0,7 meters per second, our system ensures rapid throughput without compromising on security. The Al algorithms precisely detect and sort suspected bags automatically, providing comprehensive threat detection for various types of weapons, as well as suspicious high mass objects (potential IEDs). Designed for easy installation and mobility, this system adapts seamlessly to high-traffic venues, stadiums, buildings, schools, museums and other public spaces. Experience a revolutionary safeguarding solution that balances top-tier security with a welcoming atmosphere, offering peace of mind in the face of evolving security challenges.

# EXPERIENCE THE CUTTING-EDGE SOLUTION FOR HIGH-TRAFFIC VENUES, STADIUMS, BUILDINGS, SCHOOLS, AND OTHER PUBLIC SPACES

- Unmatched Speed and Efficiency: Process over 1300 bags per hour at an unparalleled 0.7 meters per second, redefining efficiency in security screening.
- Al-Powered Precision: Utilise advanced Al for accurate inspection and automatic sorting of suspec bags.
- Easy Installation and Mobility: Sleek, easy-to-install design for quick setup and relocation at any event.
- Comprehensive Threat Detection: Detect both metallic and non-metallic threats in bags, ensuring maximum safety for all attendees.
- Enhanced Visitor Experience: Balance top-tier security with a welcoming atmosphere, reducing inconvenience and maintaining a positive visitor experience.
- Revolutionary Safeguarding: Upgrade your security infrastructure and embrace innovation, ushering in a new era of safety where every scan is a step towards a secure future.

### **GENERAL SPECIFICATIONS**

| BU (EVIOLOVIO                               |                    |
|---------------------------------------------|--------------------|
| DIMENSIONS                                  |                    |
| TUNNEL DIMENSIONS                           |                    |
| width                                       | 520 mm [20.4 in]   |
| height                                      | 310 mm [12.2 in]   |
| OVERALL DIMENSIONS (MAX)                    |                    |
| width                                       | 745 mm [29.3 in]   |
| height                                      | 1175 mm [46.3 in]  |
| length (without roller tables)              | 2965 mm [116.7 in] |
|                                             |                    |
| High speed throughput - 1300+ bags per hour |                    |
| Al-powered detection                        |                    |