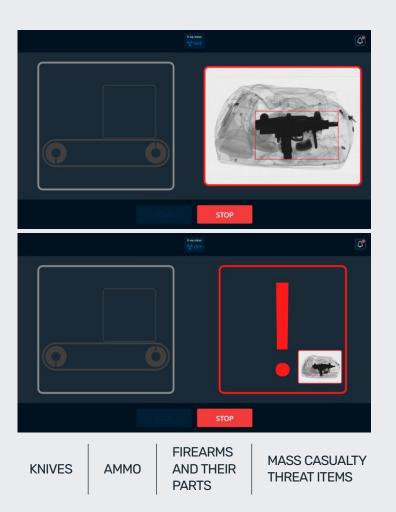

Our cutting-edge bag inspection system combines advanced Al-powered software with state-of-the-art hardware to deliver unparalleled efficiency and accuracy. Capable of processing 1300+ bags per hour at an impressive speed of 0,7 meters per second, our system ensures rapid throughput without compromising on security. The Al algorithms precisely detect and sort suspected bags automatically, providing comprehensive threat detection for various types of weapons, as well as suspicious high mass objects (potential IEDs). Designed for easy installation and mobility, this system adapts seamlessly to high-traffic venues, stadiums, buildings, schools, museums and other public spaces. Experience a revolutionary safeguarding solution that balances top-tier security with a welcoming atmosphere, offering peace of mind in the face of evolving security challenges.

This system can be operated by a regular security or concierge staff eliminating the need for a trained specialist. No extensive training or time-consuming image analysis is required, allowing operators to start using the system immediately. This reduces training costs and ensures quick deployment, providing high-level security without complex settings or operator intervention, making it ideal for high-traffic venues.

# EXPERIENCE THE CUTTING-EDGE SOLUTION FOR HIGH-TRAFFIC VENUES, STADIUMS, BUILDINGS, SCHOOLS, AND OTHER PUBLIC SPACES

- Unmatched Speed and Efficiency: Process over 1300 bags per hour at an unparalleled 0.7 meters per second, redefining efficiency in security screening.
- Al-Powered Precision: Utilise advanced Al for accurate inspection and automatic sorting of suspec bags.
- Easy Installation and Mobility: Sleek, easy-to-install design for quick setup and relocation at any event.
- Comprehensive Threat Detection: Detect both metallic and non-metallic threats in bags, ensuring maximum safety for all attendees.
- Enhanced Visitor Experience: Balance top-tier security with a welcoming atmosphere, reducing inconvenience and maintaining a positive visitor experience.
- Revolutionary Safeguarding: Upgrade your security infrastructure and embrace innovation, ushering in a new era of safety where every scan is a step towards a secure future.