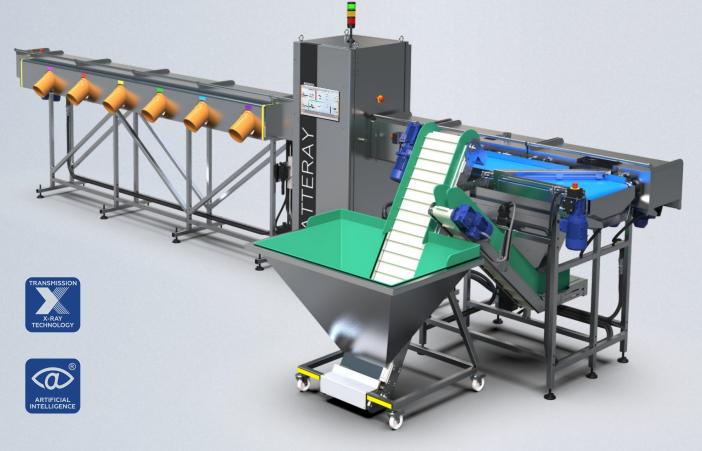

# BATTERY SORTING SYSTEM

## **OPERATION**

On filling the loading hopper, the batteries are moved to the conveyor to separate small garbage, electrolyte dust, battery parts and small miniature batteries. The batteries are then moved along the conveyor, passing through the detection system, the batteries located on the conveyor belt are analyzed Al-driven x-ray system, after which battery is assigned to certain group. The identified batteries are dumped from the conveyor into the appropriate container using pneumatic injectors. Any batteries that can not be sorted for any reason are directed to separate container for resorting.