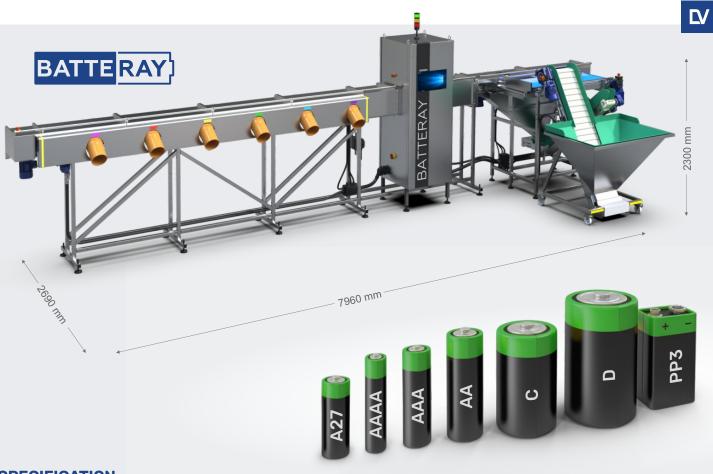

## **SPECIFICATION**

| Productivity        | up to 18 000 batt/h | Installation footprint | 15 x 8 m                 |
|---------------------|---------------------|------------------------|--------------------------|
| Throughout capacity | 350 kg/h            | Dimensions             | 7 960 x 2 690 x 2 400 mm |
| Loading capacity    | 250 L               | Weight                 | 2 400 kg                 |
| Sorting accuracy    | 99,5 % - Zn, Allk   | Power supply           | 220-240V 50/60Hz, 4kVA   |
|                     | 95 % - Other        | Operation temperature  | +10 °C + 40 °C           |

## **SORT MAP**

0817-NA25012025

System supports popular battery types like 18650, 21700, and sizes from 27A to D-Type. All sorting groups showed below.