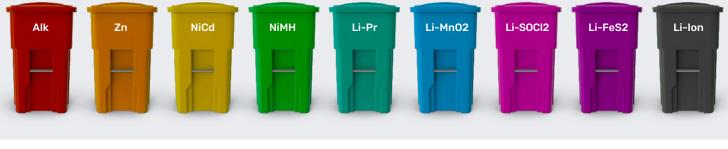

## **SORT MAP**

0817-NA25012025

System supports popular battery types like 18650, 21700, and sizes from 27A to D-Type. All sorting groups showed below.