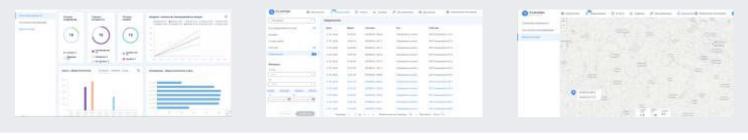

#### **MONITORING PANEL**

Track the status of systems and their components in real time. Information elements provide data on status, connectivity, and other equipment parameters.

#### **NOTIFICATION PANEL**

Monitor critical parameters and respond quickly to changes. Customize notifications to be sent via email and logged in the system.

#### **REPORTS PANEL**

Generate detailed reports on system performance. Export data in .csv and .xlsx formats for ease of use and analysis.

#### **SERVICE PANEL**

0785-SA31052024

Plan maintenance and track completed tasks. Maintain an electronic log of scheduled work and equipment service history.