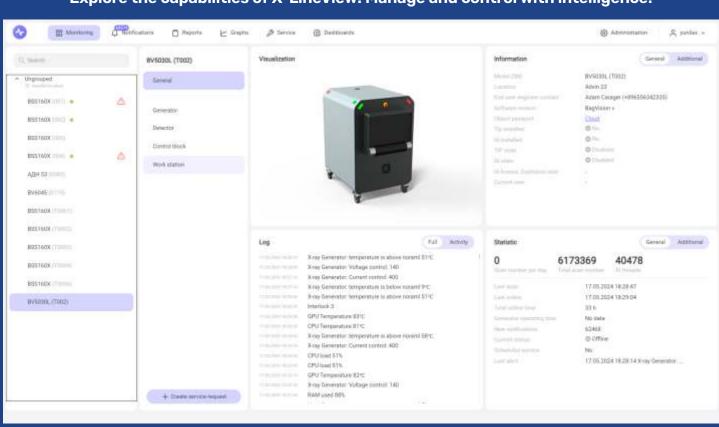

## Explore the capabilities of X-LineView: Manage and control with intelligence!

#### **MONITORING PANEL**

Track the status of systems and their components in real time. Information elements provide data on status, connectivity, and other equipment parameters.