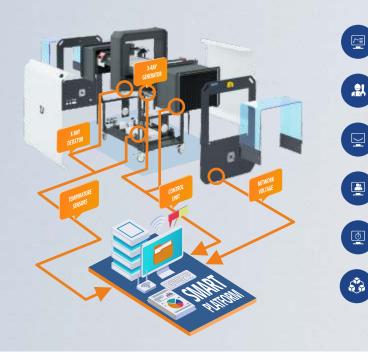

## WHAT IS X-LINEVIEW?

X-LineView is a comprehensive IoT platform designed to provide real-time monitoring and diagnostics for your equipment. Our system is intended for a wide range of users, including equipment owners, service engineers, and regional service centers.

#### Compatibility

The system easily integrates with existing IT infrastructures, allowing for enhanced capabilities without the need to replace existing equipment.