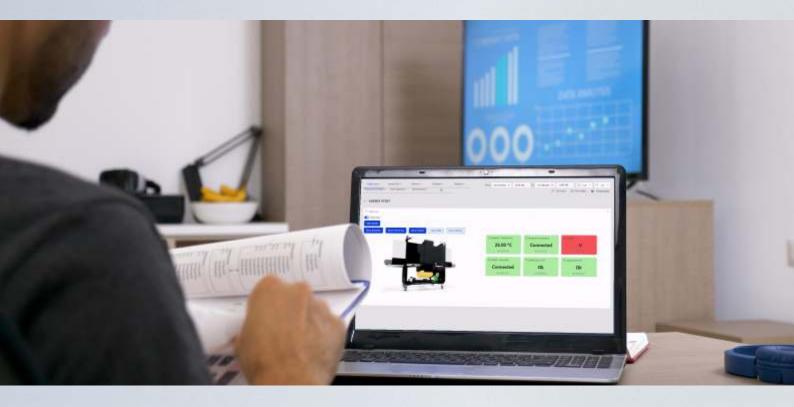

## WHAT IS X-LINEVIEW?

X-LineView is a comprehensive IoT platform designed to provide real-time monitoring and diagnostics for your equipment. Our system is intended for a wide range of users, including equipment owners, service engineers, and regional service centers.

### Monitoring

Continuous monitoring of equipment status with detailed notifications about statuses and parameters.