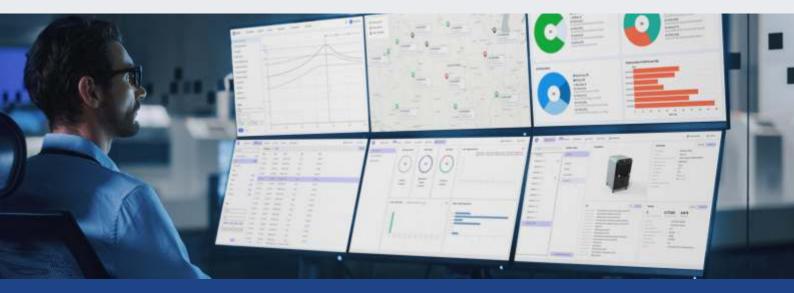

#### **Deep Data Analysis and Predictive Analytics**

Analytical Panels: Al-driven data integration helps identify not only current but also potential issues, offering actions to prevent them.

#### **Historical Analysis**

X-LineView can analyze historical data to identify trends and patterns, allowing for preventive measures before serious problems arise.